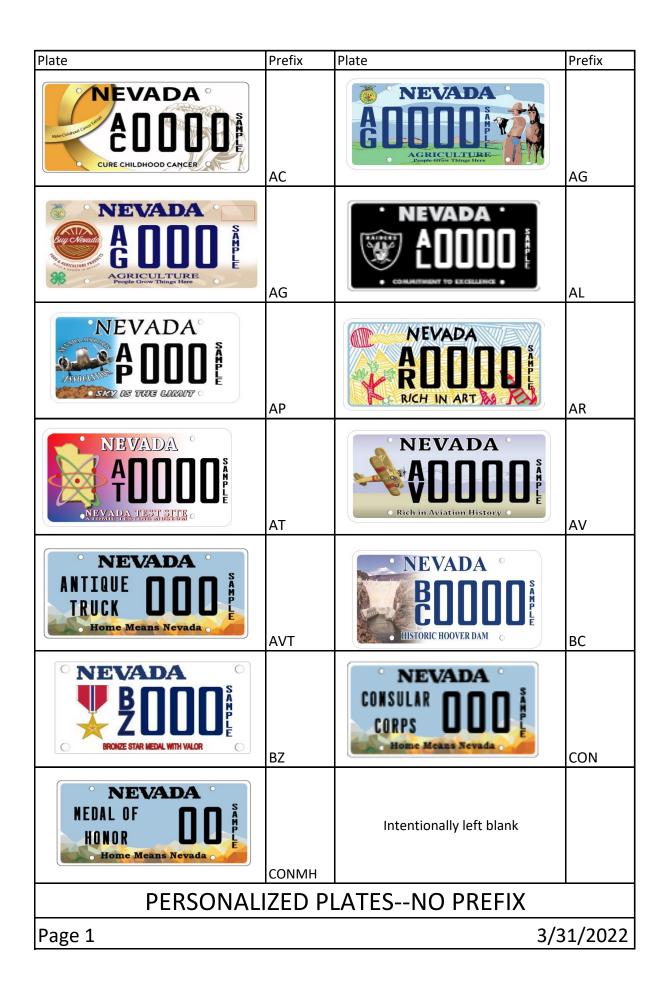

| Plate