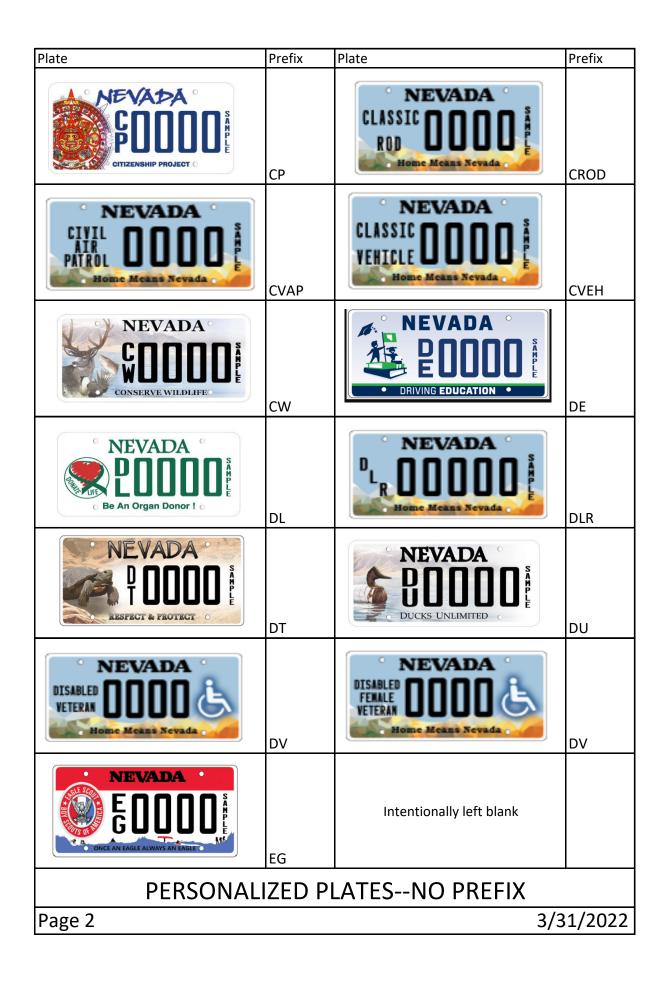

| Plate