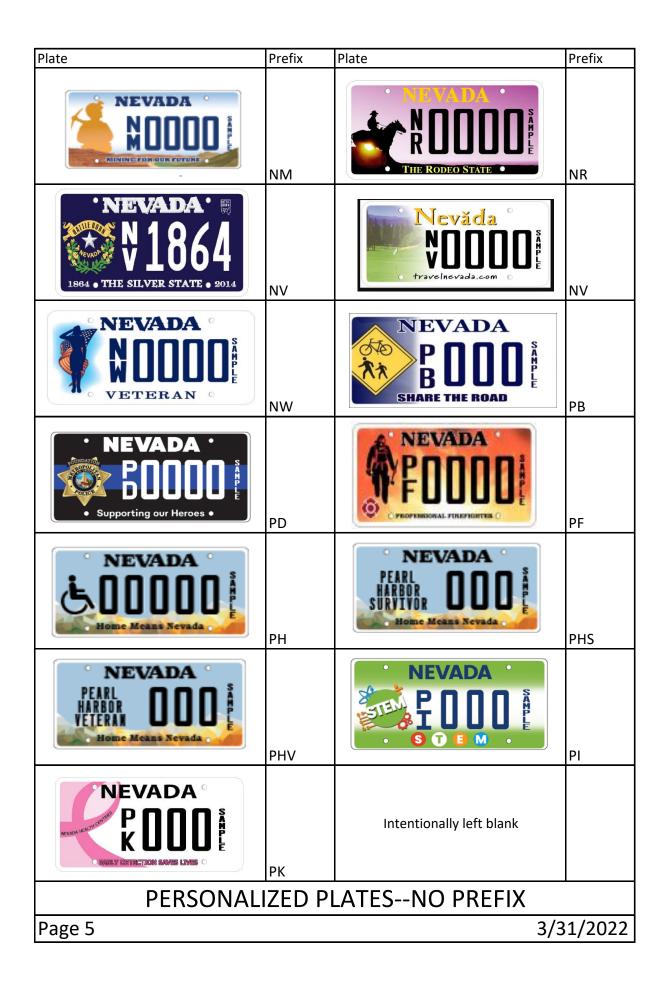

|        |                                                                        |        |  |







| Plate                                                                                         | Prefix | Plate                                               | Prefix |  |
|-----------------------------------------------------------------------------------------------|--------|-----------------------------------------------------|--------|--|
| <ul> <li>NEVADA</li> <li>WOODOP</li> <li>1920</li> <li>18" AMENDMENT</li> <li>2020</li> </ul> | WM     | • NEVADA •<br>O O O O O O O O O O O O O O O O O O O | GA     |  |
|                                                                                               | GS     | VETERAN O                                           | NW     |  |
| • NEVADA •<br>• OOOOO                                                                         | VA