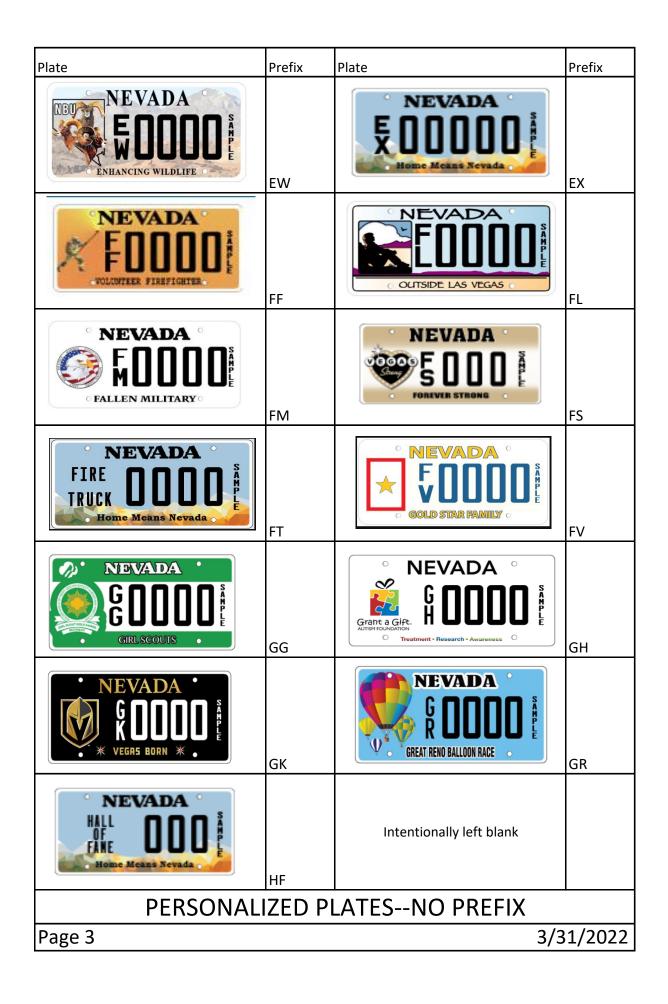

| Plate